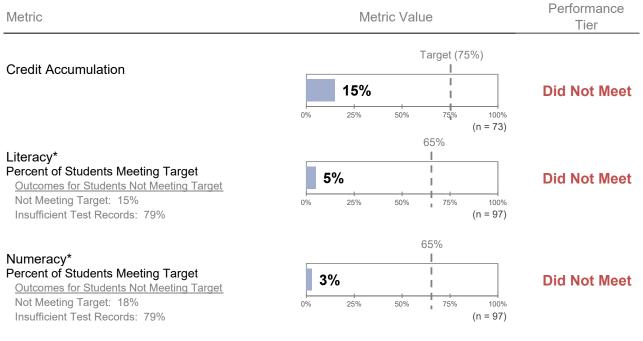

Target (65%)

**Did Not Meet** 

- Data Not Available -

| Metric                                                                |     | Me   | Performance<br>Tier |           |              |
|-----------------------------------------------------------------------|-----|------|---------------------|-----------|--------------|
| Annual Retention Rate                                                 |     |      | Tar                 | get (70%) |              |
| Outcomes for Students Not Retained<br>Transferring Within Network: 6% |     |      |                     | 65%       | Near Target  |
| Transferring Outside Network: 4%                                      | 0%  | 25%  | 50%                 | 75% 100%  | -            |
| No Longer in a Philadelphia Public School: 25%                        | 0%  | 25%  | 50%                 | (n = 100) |              |
|                                                                       |     |      | 50%                 | (         |              |
| % of Students Attending at Least 85% of Days                          |     |      | 1                   |           |              |
| Distribution by Attendance Band                                       |     |      |                     | ,         |              |
| Attending at Least 95% of Days: 19%                                   |     |      | 46%                 | D         | Near Target  |
| Attending 90-95% of Days: 10%                                         | 0%  | 25%  | 50,%                | 75% 100%  |              |
| Attending 85-90% of Days: 17%                                         |     |      |                     | (n = 145) |              |
| Attending 80-85% of Days: 14%                                         |     |      |                     |           |              |
| Attending Less than 80% of Days: 41%                                  |     |      |                     |           |              |
|                                                                       |     |      | 0                   |           |              |
| Average Change in Student Attendance Rate                             |     |      | 1                   |           |              |
| 5 5                                                                   |     |      |                     | 16        | Eventional   |
|                                                                       |     |      |                     | 10        | Exceptional  |
|                                                                       | -30 | -15  | 9                   | 15 30     |              |
|                                                                       |     |      |                     | (n = 29)  |              |
|                                                                       |     |      |                     | 97%       |              |
| Percent of Students with                                              |     |      |                     |           |              |
| No Out-of-School Suspensions                                          |     |      |                     | 100%      | Exceptional  |
|                                                                       |     |      |                     |           | Excoptional  |
|                                                                       | 0%  | 25%  | 50%                 | 75% 1ρ0%  |              |
|                                                                       |     |      |                     | (n = 145) |              |
|                                                                       |     |      |                     | 97%       |              |
| Percent of Students Reducing OSS                                      |     |      |                     |           |              |
|                                                                       |     |      |                     | 100%      | Exceptional  |
|                                                                       | ļ   | +    | +                   |           |              |
|                                                                       | 0%  | 25%  | 50%                 | 75% 100%  |              |
|                                                                       |     |      | 0.01                | (n = 29)  |              |
| Student Survey: Climate                                               |     |      | 60                  | %         |              |
| Percent of Most Positive Responses                                    |     |      | i                   |           |              |
| Student Survey Participation Rate: 26%                                | 0%  | b    | i                   |           | Did Not Meet |
| Student Survey Fantopation Nate. 20%                                  | 0%  | 25%  | 50%                 | 75% 100%  |              |
|                                                                       | 0%  | 23%  | 50%                 | 75% 100%  |              |
|                                                                       |     |      | 60                  | %         |              |
| Parent Survey: Climate                                                |     |      | I                   |           |              |
| Percent of Most Positive Responses                                    |     |      | i i                 |           |              |
| Parent Survey Participation Rate: 10%                                 |     |      | 1                   | 100%      | Exceptional  |
|                                                                       | 0%  | 25%  | 50%                 | 75% 100%  |              |
|                                                                       | 0.0 | 2070 |                     |           |              |