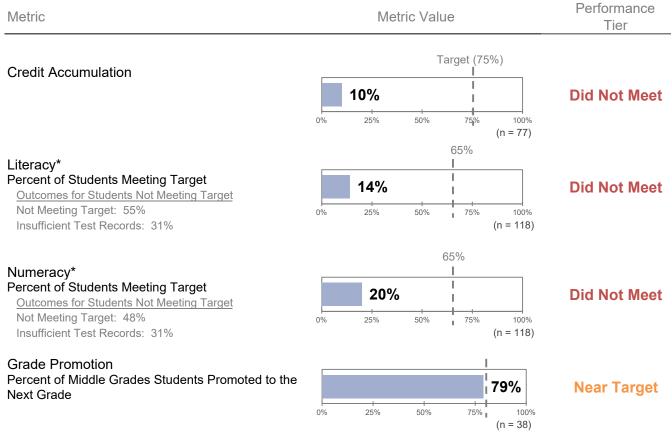

## Progress

| Metric                                                                |     | Me   | etric Value | 9                  |     | Performance<br>Tier |
|-----------------------------------------------------------------------|-----|------|-------------|--------------------|-----|---------------------|
| Annual Determine Dete                                                 |     |      | Tar         | get (70%)          |     |                     |
| Annual Retention Rate                                                 |     |      |             |                    |     |                     |
| Outcomes for Students Not Retained<br>Transferring Within Network: 5% |     |      |             | 67%                |     | Near Target         |
| Transferring Outside Network: 0.48%                                   | 0%  | 25%  | 50%         | 75% 100            |     |                     |
| No Longer in a Philadelphia Public School: 27%                        | 0%  | 25%  | 50%         | (n = 20            |     |                     |
|                                                                       |     |      | 50%         | (                  | -)  |                     |
| % of Students Attending at Least 85% of Days                          |     |      | 1           |                    |     |                     |
| Distribution by Attendance Band                                       |     |      | al          |                    |     |                     |
| Attending at Least 95% of Days: 26%                                   |     |      | 33%         |                    |     | Did Not Meet        |
| Attending 90-95% of Days: 2%                                          | 0%  | 25%  | 50%         | 75% 100            | %   |                     |
| Attending 85-90% of Days: 5%                                          | 070 | 2070 | 04/10       | (n = 33            |     |                     |
| Attending 80-85% of Days: 4%                                          |     |      |             | (                  | - / |                     |
| Attending Less than 80% of Days: 63%                                  |     |      |             |                    |     |                     |
| Autorialing 2000 than 00% of Days. 00%                                |     |      | 0           |                    |     |                     |
| Average Change in Student Attendance Rate                             |     |      | I           |                    |     |                     |
| Average Change in Student Attendance Rate                             |     |      |             |                    |     |                     |
|                                                                       |     | -7   | i           |                    |     | Did Not Meet        |
|                                                                       |     |      |             |                    |     |                     |
|                                                                       | -30 | -15  | q           | 15 30<br>(n = 12   |     |                     |
|                                                                       |     |      |             |                    | ,   |                     |
| Demonst of Chudomto with                                              |     |      |             | 97%                | 0   |                     |
| Percent of Students with                                              |     |      |             |                    |     |                     |
| No Out-of-School Suspensions                                          |     |      |             | 1                  | 00% | Exceptional         |
|                                                                       |     | +    | +           |                    |     |                     |
|                                                                       | 0%  | 25%  | 50%         | 75% 100            |     |                     |
|                                                                       |     |      |             | (n = 33            | ,   |                     |
|                                                                       |     |      |             | 979                | 6   |                     |
| Percent of Students Reducing OSS                                      |     |      |             |                    |     |                     |
|                                                                       |     |      |             | 1                  | 00% | Exceptional         |
|                                                                       |     | +    | +           |                    |     |                     |
|                                                                       | 0%  | 25%  | 50%         | 75% 100<br>(n = 12 |     |                     |
|                                                                       |     |      | 0.00        |                    | 9)  |                     |
| Student Survey: Climate                                               |     |      | 600         | 70                 |     |                     |
| Percent of Most Positive Responses                                    |     |      |             |                    |     |                     |
| Student Survey Participation Rate: 33%                                |     |      | i i         | 71%                |     | Target              |
| Student Survey Participation Rate. 55%                                |     |      | + +         |                    |     |                     |
|                                                                       | 0%  | 25%  | 50%         | 75% 100            | %   |                     |
|                                                                       |     |      | 609         | 0/_                |     |                     |
| Parent Survey: Climate                                                |     |      | 005         | /0                 |     |                     |
| Percent of Most Positive Responses                                    |     |      | i           |                    |     |                     |
| Parent Survey Participation Rate: 7%                                  | 0%  | )    | i           |                    |     | Did Not Meet        |
| i areni ourvey Fallioipation i tale. 170                              |     |      |             | 750/               |     |                     |
|                                                                       | 0%  | 25%  | 50%         | 75% 100            | %   |                     |