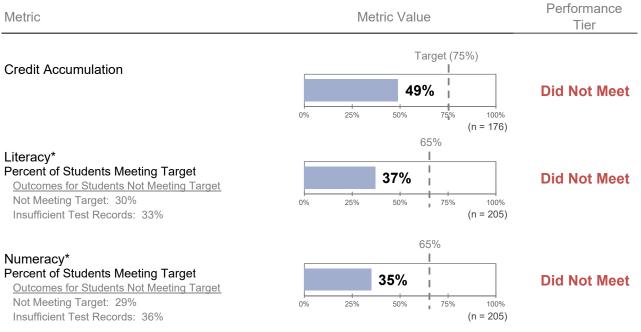

## Progress

| Metric                                                                |     | Me   | etric Value | 9                  |     | Performance<br>Tier |
|-----------------------------------------------------------------------|-----|------|-------------|--------------------|-----|---------------------|
| Annual Determine Dete                                                 |     |      | Tar         | get (70%)          |     |                     |
| Annual Retention Rate                                                 |     |      |             |                    |     |                     |
| Outcomes for Students Not Retained<br>Transferring Within Network: 5% |     |      |             | 67%                |     | Near Target         |
| Transferring Outside Network: 0.48%                                   | 0%  | 25%  | 50%         | 75% 100            |     |                     |
| No Longer in a Philadelphia Public School: 27%                        | 0%  | 25%  | 50%         | (n = 20            |     |                     |
|                                                                       |     |      | 50%         | (                  | -)  |                     |
| % of Students Attending at Least 85% of Days                          |     |      | 1           |                    |     |                     |
| Distribution by Attendance Band                                       |     |      | al          |                    |     |                     |
| Attending at Least 95% of Days: 26%                                   |     |      | 33%         |                    |     | Did Not Meet        |
| Attending 90-95% of Days: 2%                                          | 0%  | 25%  | 50%         | 75% 100            | %   |                     |
| Attending 85-90% of Days: 5%                                          | 070 | 2070 | 04/10       | (n = 33            |     |                     |
| Attending 80-85% of Days: 4%                                          |     |      |             | (                  | - / |                     |
| Attending Less than 80% of Days: 63%                                  |     |      |             |                    |     |                     |
| Autorialing 2000 than 00% of Days. 00%                                |     |      | 0           |                    |     |                     |
| Average Change in Student Attendance Rate                             |     |      | I           |                    |     |                     |
| Average Change in Student Attendance Rate                             |     |      |             |                    |     |                     |
|                                                                       |     | -7   | i           |                    |     | Did Not Meet        |
|                                                                       |     |      |             |                    |     |                     |
|                                                                       | -30 | -15  | q           | 15 30<br>(n = 12   |     |                     |
|                                                                       |     |      |             |                    | ,   |                     |
| Demonst of Chudomto with                                              |     |      |             | 97%                | 0   |                     |
| Percent of Students with                                              |     |      |             |                    |     |                     |
| No Out-of-School Suspensions                                          |     |      |             | 1                  | 00% | Exceptional         |
|                                                                       |     | +    | +           |                    |     |                     |
|                                                                       | 0%  | 25%  | 50%         | 75% 100            |     |                     |
|                                                                       |     |      |             | (n = 33            | ,   |                     |
|                                                                       |     |      |             | 979                | 6   |                     |
| Percent of Students Reducing OSS                                      |     |      |             |                    |     |                     |
|                                                                       |     |      |             | 1                  | 00% | Exceptional         |
|                                                                       |     | +    | +           |                    |     |                     |
|                                                                       | 0%  | 25%  | 50%         | 75% 100<br>(n = 12 |     |                     |
|                                                                       |     |      | 0.00        |                    | 9)  |                     |
| Student Survey: Climate                                               |     |      | 600         | 70                 |     |                     |
| Percent of Most Positive Responses                                    |     |      |             |                    |     |                     |
| Student Survey Participation Rate: 33%                                |     |      | i i         | 71%                |     | Target              |
| Student Survey Participation Rate. 55%                                |     |      | + +         |                    |     |                     |
|                                                                       | 0%  | 25%  | 50%         | 75% 100            | %   |                     |
|                                                                       |     |      | 609         | 0/_                |     |                     |
| Parent Survey: Climate                                                |     |      | 005         | /0                 |     |                     |
| Percent of Most Positive Responses                                    |     |      | i           |                    |     |                     |
| Parent Survey Participation Rate: 7%                                  | 0%  | )    | i           |                    |     | Did Not Meet        |
| i areni ourvey Fallioipation i tale. 170                              |     |      |             | 750/               |     |                     |
|                                                                       | 0%  | 25%  | 50%         | 75% 100            | %   |                     |