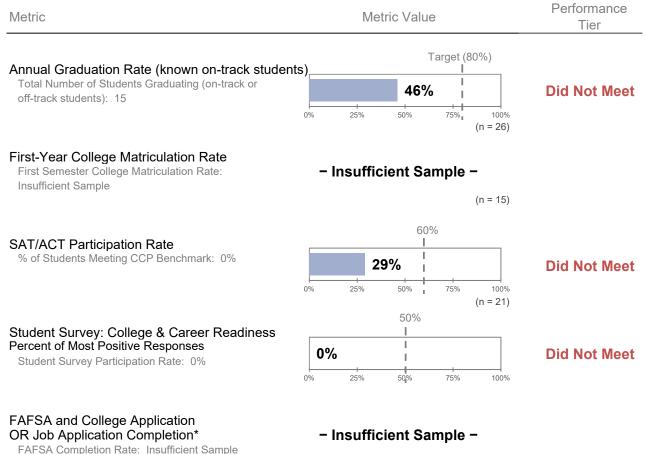

# **College & Career**

| Metric                                                                                                                        | Metric Value                                         | Performance<br>Tier |
|-------------------------------------------------------------------------------------------------------------------------------|------------------------------------------------------|---------------------|
| Annual Graduation Rate (known on-track student<br>Total Number of Students Graduating (on-track or<br>off-track students): 50 | Target (80%)<br>I<br>62%                             | Did Not Meet        |
| First-Year College Matriculation Rate                                                                                         | 0% 25% 50% 75% 100%<br>(n = 61)<br>40%               |                     |
| First Semester College Matriculation Rate: 7%                                                                                 | <b>12%</b><br>0% 25% 50% 75% 100%<br>(n = 43)        | Did Not Meet        |
| SAT/ACT Participation Rate<br>% of Students Meeting CCP Benchmark: 0%                                                         | 60%<br>19%                                           | Did Not Meet        |
| Student Survey: College & Career Readiness<br>Percent of Most Positive Responses                                              | 0% 25% 50% 75% 100%<br>(n = 21)<br>50%               |                     |
| Student Survey Participation Rate: 33%                                                                                        | <b>47%</b><br>0% 25% 50% 75% 100%                    | Near Target         |
| FAFSA and College Application<br>OR Job Application Completion*<br>FAFSA Completion Rate: 14%                                 | 75%<br><b>38%</b><br>0% 25% 50% 75% 100%<br>(n = 50) | Did Not Meet        |