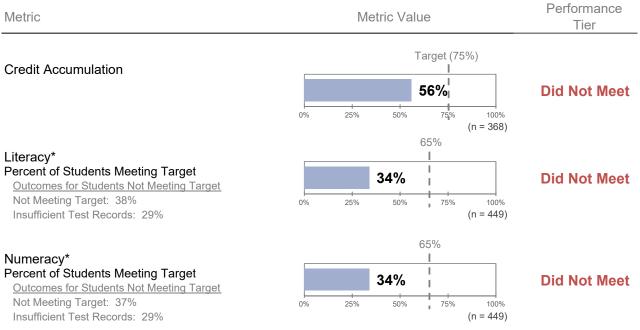

## Achievement

| Metric                                                                                                                                                                                                                           | Metric Value                                                   | Performance<br>Tier |
|----------------------------------------------------------------------------------------------------------------------------------------------------------------------------------------------------------------------------------|----------------------------------------------------------------|---------------------|
| Keystone Literature<br>Percent Proficient or Advanced<br>Distribution by Performance Level<br>Advanced: Insufficient Sample<br>Proficient: Insufficient Sample<br>Basic: Insufficient Sample<br>Below Basic: Insufficient Sample | - Insufficient Sample -<br>(n = 2)                             |                     |
| Keystone Algebra<br>Percent Proficient or Advanced<br>Distribution by Performance Level<br>Advanced: Insufficient Sample<br>Proficient: Insufficient Sample<br>Basic: Insufficient Sample<br>Below Basic: Insufficient Sample    | - Insufficient Sample -<br>(n = 2)                             |                     |
| Keystone Biology<br>Percent Proficient or Advanced<br>Distribution by Performance Level<br>Advanced: Insufficient Sample<br>Proficient: Insufficient Sample<br>Basic: Insufficient Sample                                        | - Insufficient Sample -<br>(n = 3)                             |                     |
| Below Basic: Insufficient Sample<br>Course Performance<br>Percent Earning at Least a C in All Major Subjects<br>% Earning at Least Bs: 6%                                                                                        | Target (65%)<br><b>16%</b><br>0% 25% 50% 75% 100%<br>(n = 230) | Did Not Meet        |

IEP Performance Percent Meeting IEP Goals

- Data Not Available -