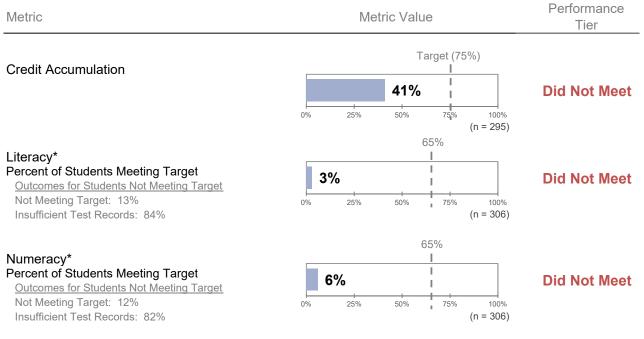

## Achievement

| Acmevement                                                                                                                                                                                                |                                     |                     |
|-----------------------------------------------------------------------------------------------------------------------------------------------------------------------------------------------------------|-------------------------------------|---------------------|
| Metric                                                                                                                                                                                                    | Metric Value                        | Performance<br>Tier |
| Keystone Literature<br>Percent Proficient or Advanced<br>Distribution by Performance Level<br>Advanced: Insufficient Sample                                                                               | - Insufficient Sample -<br>(n = 16) |                     |
| Proficient: Insufficient Sample<br>Basic: Insufficient Sample<br>Below Basic: Insufficient Sample<br>Keystone Algebra                                                                                     |                                     |                     |
| Percent Proficient or Advanced<br>Distribution by Performance Level<br>Advanced: Insufficient Sample<br>Proficient: Insufficient Sample<br>Basic: Insufficient Sample<br>Below Basic: Insufficient Sample | - Insufficient Sample -<br>(n = 9)  |                     |
| Keystone Biology<br>Percent Proficient or Advanced<br>Distribution by Performance Level<br>Advanced: Insufficient Sample<br>Proficient: Insufficient Sample                                               | - Insufficient Sample -<br>(n = 9)  |                     |

Basic: Insufficient Sample Below Basic: Insufficient Sample

Percent Earning at Least a C in All Major Subjects % Earning at Least Bs: 4%

**IEP** Performance Percent Meeting IEP Goals

I 7% Т 0% 25% 100% 50% i. 75% (n = 83)