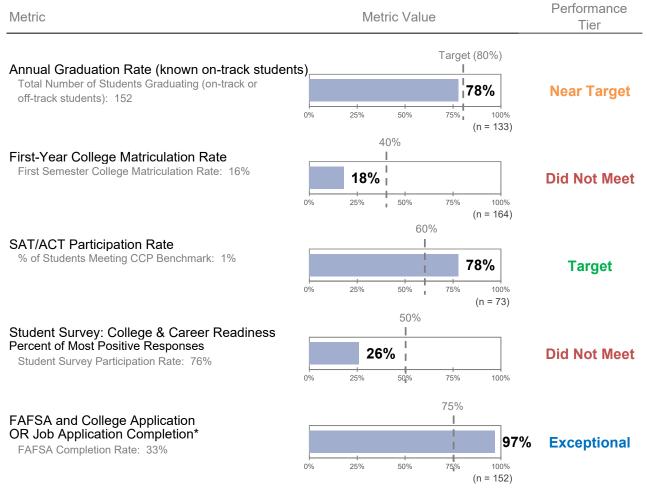

# **College & Career**

| Metric                                                                                                                        | Metric Value                                         | Performance<br>Tier |
|-------------------------------------------------------------------------------------------------------------------------------|------------------------------------------------------|---------------------|
| Annual Graduation Rate (known on-track student<br>Total Number of Students Graduating (on-track or<br>off-track students): 50 | Target (80%)<br>I<br>62%                             | Did Not Meet        |
| First-Year College Matriculation Rate                                                                                         | 0% 25% 50% 75% 100%<br>(n = 61)<br>40%               |                     |
| First Semester College Matriculation Rate: 7%                                                                                 | <b>12%</b><br>0% 25% 50% 75% 100%<br>(n = 43)        | Did Not Meet        |
| SAT/ACT Participation Rate<br>% of Students Meeting CCP Benchmark: 0%                                                         | 60%<br>19%                                           | Did Not Meet        |
| Student Survey: College & Career Readiness<br>Percent of Most Positive Responses                                              | 0% 25% 50% 75% 100%<br>(n = 21)<br>50%               |                     |
| Student Survey Participation Rate: 33%                                                                                        | <b>47%</b><br>0% 25% 50% 75% 100%                    | Near Target         |
| FAFSA and College Application<br>OR Job Application Completion*<br>FAFSA Completion Rate: 14%                                 | 75%<br><b>38%</b><br>0% 25% 50% 75% 100%<br>(n = 50) | Did Not Meet        |