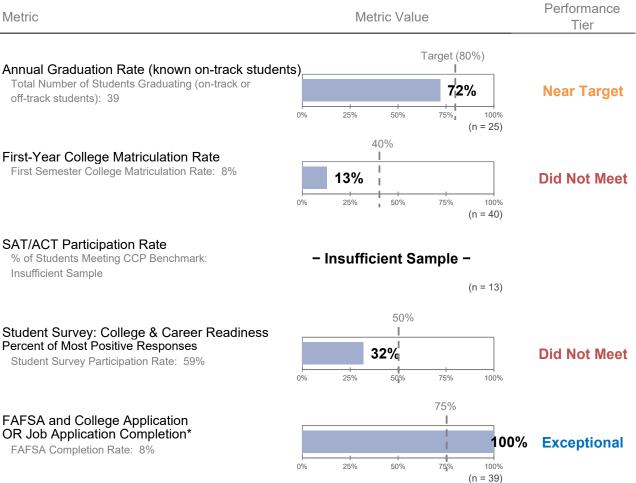

# **College & Career**

| Metric                                                                                                                        | Metric Value                                         | Performance<br>Tier |
|-------------------------------------------------------------------------------------------------------------------------------|------------------------------------------------------|---------------------|
| Annual Graduation Rate (known on-track student<br>Total Number of Students Graduating (on-track or<br>off-track students): 50 | Target (80%)<br>I<br>62%                             | Did Not Meet        |
| First-Year College Matriculation Rate                                                                                         | 0% 25% 50% 75% 100%<br>(n = 61)<br>40%               |                     |
| First Semester College Matriculation Rate: 7%                                                                                 | <b>12%</b><br>0% 25% 50% 75% 100%<br>(n = 43)        | Did Not Meet        |
| SAT/ACT Participation Rate<br>% of Students Meeting CCP Benchmark: 0%                                                         | 60%<br>19%                                           | Did Not Meet        |
| Student Survey: College & Career Readiness<br>Percent of Most Positive Responses                                              | 0% 25% 50% 75% 100%<br>(n = 21)<br>50%               |                     |
| Student Survey Participation Rate: 33%                                                                                        | <b>47%</b><br>0% 25% 50% 75% 100%                    | Near Target         |
| FAFSA and College Application<br>OR Job Application Completion*<br>FAFSA Completion Rate: 14%                                 | 75%<br><b>38%</b><br>0% 25% 50% 75% 100%<br>(n = 50) | Did Not Meet        |