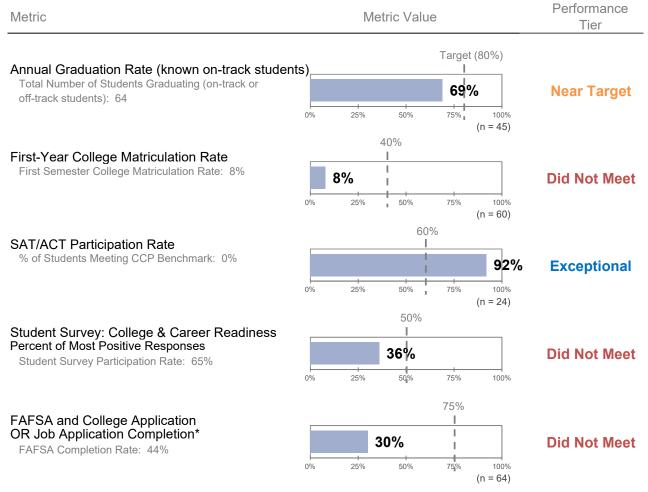

# **College & Career**

| Metric                                                                                                                        | Metric Value                                         | Performance<br>Tier |
|-------------------------------------------------------------------------------------------------------------------------------|------------------------------------------------------|---------------------|
| Annual Graduation Rate (known on-track student<br>Total Number of Students Graduating (on-track or<br>off-track students): 50 | Target (80%)<br>I<br>62%                             | Did Not Meet        |
| First-Year College Matriculation Rate                                                                                         | 0% 25% 50% 75% 100%<br>(n = 61)<br>40%               |                     |
| First Semester College Matriculation Rate: 7%                                                                                 | <b>12%</b><br>0% 25% 50% 75% 100%<br>(n = 43)        | Did Not Meet        |
| SAT/ACT Participation Rate<br>% of Students Meeting CCP Benchmark: 0%                                                         | 60%<br>19%                                           | Did Not Meet        |
| Student Survey: College & Career Readiness<br>Percent of Most Positive Responses                                              | 0% 25% 50% 75% 100%<br>(n = 21)<br>50%               |                     |
| Student Survey Participation Rate: 33%                                                                                        | <b>47%</b><br>0% 25% 50% 75% 100%                    | Near Target         |
| FAFSA and College Application<br>OR Job Application Completion*<br>FAFSA Completion Rate: 14%                                 | 75%<br><b>38%</b><br>0% 25% 50% 75% 100%<br>(n = 50) | Did Not Meet        |