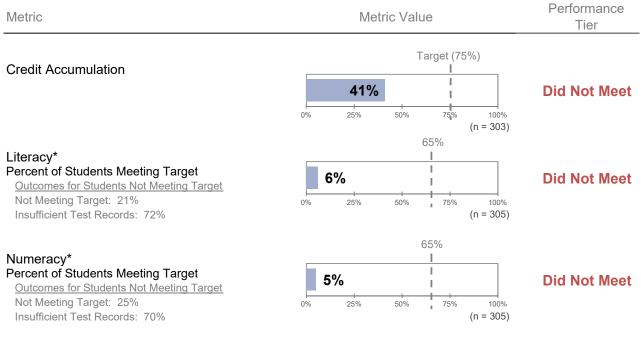

## Achievement

IEP Performance Percent Meeting IEP Goals

- Data Not Available -

| Metric                                                                |     | Me  | tric Valu | le        |           | Performance<br>Tier |
|-----------------------------------------------------------------------|-----|-----|-----------|-----------|-----------|---------------------|
| Annual Retention Rate                                                 |     |     | Та        | rget (70% | %)        |                     |
| Outcomes for Students Not Retained                                    |     |     |           | 71        | %         | Target              |
| Transferring Within Network: 3%                                       |     |     |           |           |           | laiget              |
| Transferring Outside Network: 1%                                      | 0%  | 25% | 50%       | 75%       | 100%      |                     |
| No Longer in a Philadelphia Public School: 24%                        |     |     | = 0.07    |           | (n = 358) |                     |
| 0/ of Studente Attending at Least 950/ of Dave                        |     |     | 50%       |           |           |                     |
| % of Students Attending at Least 85% of Days                          |     | _   |           |           |           |                     |
| Distribution by Attendance Band<br>Attending at Least 95% of Days: 5% |     | 27  | 7% ¦      |           |           | Did Not Meet        |
| Attending 90-95% of Days: 10%                                         | 0%  |     | 5000      | 75%       | 100%      |                     |
| Attending 85-90% of Days: 11%                                         | 0%  | 25% | 50%       | /5%       | (n = 512) |                     |
| Attending 80-85% of Days: 7%                                          |     |     |           |           | (11 012)  |                     |
| Attending Less than 80% of Days: 67%                                  |     |     |           |           |           |                     |
| Autonaling 2000 than 00% of Dayo. Of M                                |     |     | 0         |           |           |                     |
| Average Change in Student Attendance Rate                             |     |     | Ĭ         |           |           |                     |
|                                                                       |     | •   |           |           |           |                     |
|                                                                       |     | -8  |           |           |           | Did Not Meet        |
|                                                                       | -30 | -15 | 0         | 15        | 30        |                     |
|                                                                       |     |     |           |           | (n = 246) |                     |
|                                                                       |     |     |           |           | 97%       |                     |
| Percent of Students with                                              |     |     |           |           | <u> </u>  |                     |
| No Out-of-School Suspensions                                          |     |     |           |           | 100%      | Exceptional         |
|                                                                       |     |     |           |           | 100 /8    | Exceptional         |
|                                                                       | 0%  | 25% | 50%       | 75%       | 100%      |                     |
|                                                                       |     |     |           |           | (n = 512) |                     |
|                                                                       |     |     |           |           | 97%       |                     |
| Percent of Students Reducing OSS                                      |     |     |           |           |           |                     |
|                                                                       |     |     |           |           | 100%      | Exceptional         |
|                                                                       |     |     |           |           |           |                     |
|                                                                       | 0%  | 25% | 50%       | 75%       | 100%      |                     |
|                                                                       |     |     |           |           | (n = 246) |                     |
| Other dearth Origination Office and                                   |     |     | 60        | 0%        |           |                     |
| Student Survey: Climate<br>Percent of Most Positive Responses         |     |     |           |           |           |                     |
| Student Survey Participation Rate: 76%                                |     |     | i         | 64%       |           | Target              |
| Student Survey Fanticipation Rate. 70%                                | 0%  | 25% | 50%       | 75%       | 100%      | -                   |
|                                                                       | 0%  | 25% | 50%       | /5%       | 100%      |                     |
|                                                                       |     |     | 60        | )%        |           |                     |
| Parent Survey: Climate                                                |     |     |           | ,,,,      |           |                     |
| Percent of Most Positive Responses                                    |     |     |           |           | 0.40      | -                   |
| Parent Survey Participation Rate: 11%                                 |     |     | 1         |           | 84%       | Exceptional         |
|                                                                       | 0%  | 25% | 50%       | 75%       | 100%      |                     |
|                                                                       |     |     |           |           |           |                     |