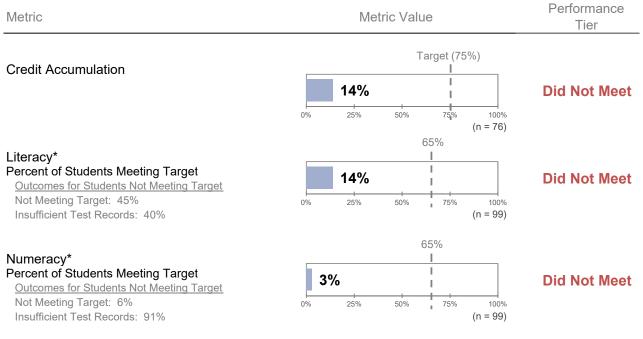

## Progress

| Metric                                                                |     | Me   | etric Value | 9                  |     | Performance<br>Tier |
|-----------------------------------------------------------------------|-----|------|-------------|--------------------|-----|---------------------|
| Annual Determine Dete                                                 |     |      | Tar         | get (70%)          |     |                     |
| Annual Retention Rate                                                 |     |      |             |                    |     |                     |
| Outcomes for Students Not Retained<br>Transferring Within Network: 5% |     |      |             | 67%                |     | Near Target         |
| Transferring Outside Network: 0.48%                                   | 0%  | 25%  | 50%         | 75% 100            |     |                     |
| No Longer in a Philadelphia Public School: 27%                        | 0%  | 25%  | 50%         | (n = 20            |     |                     |
|                                                                       |     |      | 50%         | (                  | -)  |                     |
| % of Students Attending at Least 85% of Days                          |     |      | 1           |                    |     |                     |
| Distribution by Attendance Band                                       |     |      | al          |                    |     |                     |
| Attending at Least 95% of Days: 26%                                   |     |      | 33%         |                    |     | Did Not Meet        |
| Attending 90-95% of Days: 2%                                          | 0%  | 25%  | 50%         | 75% 100            | %   |                     |
| Attending 85-90% of Days: 5%                                          | 070 | 2070 | 04/10       | (n = 33            |     |                     |
| Attending 80-85% of Days: 4%                                          |     |      |             | (                  | - / |                     |
| Attending Less than 80% of Days: 63%                                  |     |      |             |                    |     |                     |
| Autorialing 2000 than 00% of Days. 00%                                |     |      | 0           |                    |     |                     |
| Average Change in Student Attendance Rate                             |     |      | I           |                    |     |                     |
| Average Change in Student Attendance Rate                             |     |      |             |                    |     |                     |
|                                                                       |     | -7   | i           |                    |     | Did Not Meet        |
|                                                                       |     |      |             |                    |     |                     |
|                                                                       | -30 | -15  | q           | 15 30<br>(n = 12   |     |                     |
|                                                                       |     |      |             |                    | ,   |                     |
| Demonst of Chudomto with                                              |     |      |             | 97%                | 0   |                     |
| Percent of Students with                                              |     |      |             |                    |     |                     |
| No Out-of-School Suspensions                                          |     |      |             | 1                  | 00% | Exceptional         |
|                                                                       |     | +    | +           |                    |     |                     |
|                                                                       | 0%  | 25%  | 50%         | 75% 100            |     |                     |
|                                                                       |     |      |             | (n = 33            | ,   |                     |
|                                                                       |     |      |             | 979                | 6   |                     |
| Percent of Students Reducing OSS                                      |     |      |             |                    |     |                     |
|                                                                       |     |      |             | 1                  | 00% | Exceptional         |
|                                                                       |     | +    | +           |                    |     |                     |
|                                                                       | 0%  | 25%  | 50%         | 75% 100<br>(n = 12 |     |                     |
|                                                                       |     |      | 0.00        |                    | 9)  |                     |
| Student Survey: Climate                                               |     |      | 600         | 70                 |     |                     |
| Percent of Most Positive Responses                                    |     |      |             |                    |     |                     |
| Student Survey Participation Rate: 33%                                |     |      | i i         | 71%                |     | Target              |
| Student Survey Participation Rate. 55%                                |     |      | + +         |                    |     |                     |
|                                                                       | 0%  | 25%  | 50%         | 75% 100            | %   |                     |
|                                                                       |     |      | 609         | 0/_                |     |                     |
| Parent Survey: Climate                                                |     |      | 005         | /0                 |     |                     |
| Percent of Most Positive Responses                                    |     |      | i           |                    |     |                     |
| Parent Survey Participation Rate: 7%                                  | 0%  | )    | i           |                    |     | Did Not Meet        |
| i areni ourvey Fallioipation i tale. 170                              |     |      |             | 750/               |     |                     |
|                                                                       | 0%  | 25%  | 50%         | 75% 100            | %   |                     |