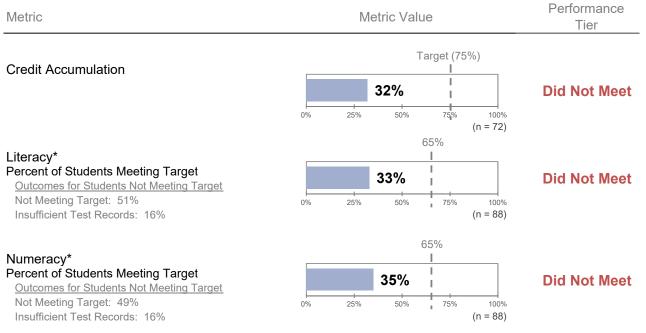

## Achievement

| Metric                                                                                                                                                                                                                           | Metric Value                                                   | Performance<br>Tier |
|----------------------------------------------------------------------------------------------------------------------------------------------------------------------------------------------------------------------------------|----------------------------------------------------------------|---------------------|
| Keystone Literature<br>Percent Proficient or Advanced<br>Distribution by Performance Level<br>Advanced: Insufficient Sample<br>Proficient: Insufficient Sample<br>Basic: Insufficient Sample<br>Below Basic: Insufficient Sample | - Insufficient Sample -<br>(n = 2)                             |                     |
| Keystone Algebra<br>Percent Proficient or Advanced<br>Distribution by Performance Level<br>Advanced: Insufficient Sample<br>Proficient: Insufficient Sample<br>Basic: Insufficient Sample<br>Below Basic: Insufficient Sample    | - Insufficient Sample -<br>(n = 2)                             |                     |
| Keystone Biology<br>Percent Proficient or Advanced<br>Distribution by Performance Level<br>Advanced: Insufficient Sample<br>Proficient: Insufficient Sample<br>Basic: Insufficient Sample                                        | - Insufficient Sample -<br>(n = 3)                             |                     |
| Below Basic: Insufficient Sample<br>Course Performance<br>Percent Earning at Least a C in All Major Subjects<br>% Earning at Least Bs: 6%                                                                                        | Target (65%)<br><b>16%</b><br>0% 25% 50% 75% 100%<br>(n = 230) | Did Not Meet        |

IEP Performance Percent Meeting IEP Goals

- Data Not Available -