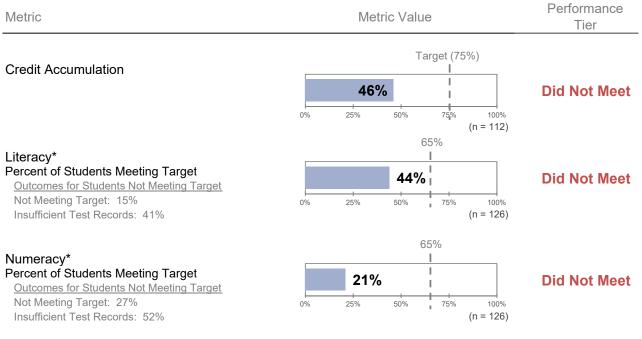

# Achievement

## **Progress**

# **College & Career**

| Metric                                                                                                                                      | Metric Value                                                                                                                                                                                                                                                                                                                                                                                                                                                                                                                                                                                                                                                                                                                                                                                                                                                                                                                                                                                                                                                                                  | Performance<br>Tier |
|---------------------------------------------------------------------------------------------------------------------------------------------|-----------------------------------------------------------------------------------------------------------------------------------------------------------------------------------------------------------------------------------------------------------------------------------------------------------------------------------------------------------------------------------------------------------------------------------------------------------------------------------------------------------------------------------------------------------------------------------------------------------------------------------------------------------------------------------------------------------------------------------------------------------------------------------------------------------------------------------------------------------------------------------------------------------------------------------------------------------------------------------------------------------------------------------------------------------------------------------------------|---------------------|
| Annual Graduation Rate (known on-track students)<br>Total Number of Students Graduating (on-track or<br>off-track students): Not Applicable | – Not Applicable –                                                                                                                                                                                                                                                                                                                                                                                                                                                                                                                                                                                                                                                                                                                                                                                                                                                                                                                                                                                                                                                                            |                     |
| First-Year College Matriculation Rate<br>First Semester College Matriculation Rate:<br>Not Applicable                                       | – Not Applicable –                                                                                                                                                                                                                                                                                                                                                                                                                                                                                                                                                                                                                                                                                                                                                                                                                                                                                                                                                                                                                                                                            |                     |
| SAT/ACT Participation Rate<br>% of Students Meeting CCP Benchmark:<br>Not Applicable                                                        | – Not Applicable –                                                                                                                                                                                                                                                                                                                                                                                                                                                                                                                                                                                                                                                                                                                                                                                                                                                                                                                                                                                                                                                                            |                     |
| Student Survey: College & Career Readiness<br>Percent of Most Positive Responses<br>Student Survey Participation Rate: 95%                  | Image: Target (50%)         Image: Target (50 | Did Not Meet        |
| FAFSA and College Application<br>OR Job Application Completion*                                                                             | – Not Applicable –                                                                                                                                                                                                                                                                                                                                                                                                                                                                                                                                                                                                                                                                                                                                                                                                                                                                                                                                                                                                                                                                            |                     |