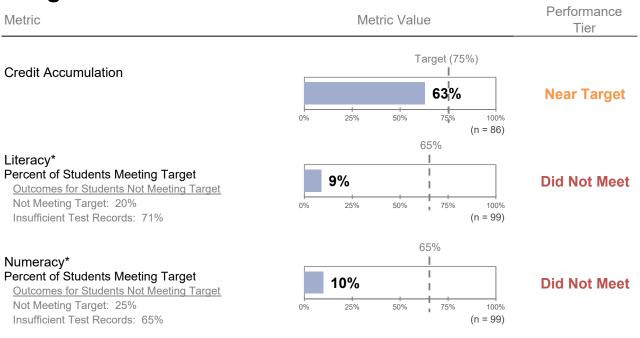

## Achievement

| Metric                                                                                                                                                                                                                           | Metric Value                                                   | Performance<br>Tier |
|----------------------------------------------------------------------------------------------------------------------------------------------------------------------------------------------------------------------------------|----------------------------------------------------------------|---------------------|
| Keystone Literature<br>Percent Proficient or Advanced<br>Distribution by Performance Level<br>Advanced: Insufficient Sample<br>Proficient: Insufficient Sample<br>Basic: Insufficient Sample<br>Below Basic: Insufficient Sample | - Insufficient Sample -<br>(n = 2)                             |                     |
| Keystone Algebra<br>Percent Proficient or Advanced<br>Distribution by Performance Level<br>Advanced: Insufficient Sample<br>Proficient: Insufficient Sample<br>Basic: Insufficient Sample<br>Below Basic: Insufficient Sample    | - Insufficient Sample -<br>(n = 2)                             |                     |
| Keystone Biology<br>Percent Proficient or Advanced<br>Distribution by Performance Level<br>Advanced: Insufficient Sample<br>Proficient: Insufficient Sample<br>Basic: Insufficient Sample                                        | - Insufficient Sample -<br>(n = 3)                             |                     |
| Below Basic: Insufficient Sample<br>Course Performance<br>Percent Earning at Least a C in All Major Subjects<br>% Earning at Least Bs: 6%                                                                                        | Target (65%)<br><b>16%</b><br>0% 25% 50% 75% 100%<br>(n = 230) | Did Not Meet        |