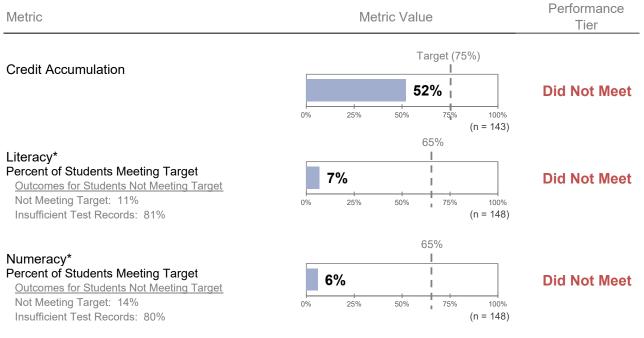

## Achievement

IEP Performance Percent Meeting IEP Goals

- Data Not Available -

| Metric                                                                |     | Me  | tric Valu | le        |           | Performance<br>Tier |
|-----------------------------------------------------------------------|-----|-----|-----------|-----------|-----------|---------------------|
| Annual Retention Rate                                                 |     |     | Та        | rget (70% | %)        |                     |
| Outcomes for Students Not Retained                                    |     |     |           | 71        | %         | Target              |
| Transferring Within Network: 3%                                       |     |     |           |           |           | laiget              |
| Transferring Outside Network: 1%                                      | 0%  | 25% | 50%       | 75%       | 100%      |                     |
| No Longer in a Philadelphia Public School: 24%                        |     |     | = 0.07    |           | (n = 358) |                     |
| 0/ of Studente Attending at Least 950/ of Dave                        |     |     | 50%       |           |           |                     |
| % of Students Attending at Least 85% of Days                          |     | _   |           |           |           |                     |
| Distribution by Attendance Band<br>Attending at Least 95% of Days: 5% |     | 27  | 7% ¦      |           |           | Did Not Meet        |
| Attending 90-95% of Days: 10%                                         | 0%  |     | 5000      | 75%       | 100%      |                     |
| Attending 85-90% of Days: 11%                                         | 0%  | 25% | 50%       | /5%       | (n = 512) |                     |
| Attending 80-85% of Days: 7%                                          |     |     |           |           | (11 012)  |                     |
| Attending Less than 80% of Days: 67%                                  |     |     |           |           |           |                     |
| Autonaling 2000 than 00% of Dayo. Of M                                |     |     | 0         |           |           |                     |
| Average Change in Student Attendance Rate                             |     |     | Ĭ         |           |           |                     |
|                                                                       |     | •   |           |           |           |                     |
|                                                                       |     | -8  |           |           |           | Did Not Meet        |
|                                                                       | -30 | -15 | 0         | 15        | 30        |                     |
|                                                                       |     |     |           |           | (n = 246) |                     |
|                                                                       |     |     |           |           | 97%       |                     |
| Percent of Students with                                              |     |     |           |           | <u> </u>  |                     |
| No Out-of-School Suspensions                                          |     |     |           |           | 100%      | Exceptional         |
|                                                                       |     |     |           |           | 100 /8    | Exceptional         |
|                                                                       | 0%  | 25% | 50%       | 75%       | 100%      |                     |
|                                                                       |     |     |           |           | (n = 512) |                     |
|                                                                       |     |     |           |           | 97%       |                     |
| Percent of Students Reducing OSS                                      |     |     |           |           |           |                     |
|                                                                       |     |     |           |           | 100%      | Exceptional         |
|                                                                       |     |     |           |           |           |                     |
|                                                                       | 0%  | 25% | 50%       | 75%       | 100%      |                     |
|                                                                       |     |     |           |           | (n = 246) |                     |
| Other dearth Origination Office and                                   |     |     | 60        | 0%        |           |                     |
| Student Survey: Climate<br>Percent of Most Positive Responses         |     |     |           |           |           |                     |
| Student Survey Participation Rate: 76%                                |     |     | i         | 64%       |           | Target              |
| Student Survey Fanticipation Rate. 70%                                | 0%  | 25% | 50%       | 75%       | 100%      | -                   |
|                                                                       | 0%  | 25% | 50%       | /5%       | 100%      |                     |
|                                                                       |     |     | 60        | )%        |           |                     |
| Parent Survey: Climate                                                |     |     |           | ,,,,      |           |                     |
| Percent of Most Positive Responses                                    |     |     |           |           | 0.40      | -                   |
| Parent Survey Participation Rate: 11%                                 |     |     | 1         |           | 84%       | Exceptional         |
|                                                                       | 0%  | 25% | 50%       | 75%       | 100%      |                     |
|                                                                       |     |     |           |           |           |                     |