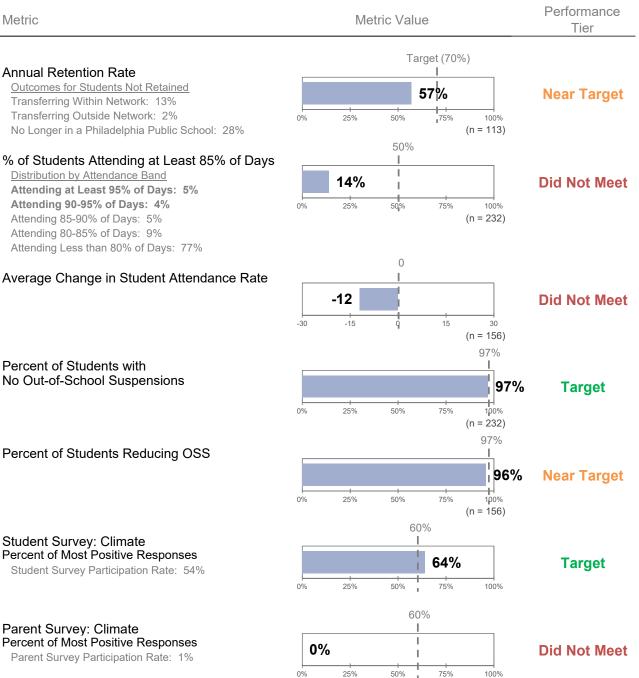

## Progress

| Metric                                                                |     | Me   | etric Value | 9                  |     | Performance<br>Tier |
|-----------------------------------------------------------------------|-----|------|-------------|--------------------|-----|---------------------|
| Annual Determine Dete                                                 |     |      | Tar         | get (70%)          |     |                     |
| Annual Retention Rate                                                 |     |      |             |                    |     |                     |
| Outcomes for Students Not Retained<br>Transferring Within Network: 5% |     |      |             | 67%                |     | Near Target         |
| Transferring Outside Network: 0.48%                                   | 0%  | 25%  | 50%         | 75% 100            |     |                     |
| No Longer in a Philadelphia Public School: 27%                        | 0%  | 25%  | 50%         | (n = 20            |     |                     |
|                                                                       |     |      | 50%         | (                  | -)  |                     |
| % of Students Attending at Least 85% of Days                          |     |      | 1           |                    |     |                     |
| Distribution by Attendance Band                                       |     |      | al          |                    |     |                     |
| Attending at Least 95% of Days: 26%                                   |     |      | 33%         |                    |     | Did Not Meet        |
| Attending 90-95% of Days: 2%                                          | 0%  | 25%  | 50%         | 75% 100            | %   |                     |
| Attending 85-90% of Days: 5%                                          | 070 | 2070 | 04/10       | (n = 33            |     |                     |
| Attending 80-85% of Days: 4%                                          |     |      |             | (                  | - / |                     |
| Attending Less than 80% of Days: 63%                                  |     |      |             |                    |     |                     |
| Autorialing 2000 than 00% of Days. 00%                                |     |      | 0           |                    |     |                     |
| Average Change in Student Attendance Rate                             |     |      | I           |                    |     |                     |
| Average Change in Student Attendance Rate                             |     |      |             |                    |     |                     |
|                                                                       |     | -7   | i           |                    |     | Did Not Meet        |
|                                                                       |     |      |             |                    |     |                     |
|                                                                       | -30 | -15  | q           | 15 30<br>(n = 12   |     |                     |
|                                                                       |     |      |             |                    | ,   |                     |
| Demonst of Chudomto with                                              |     |      |             | 97%                | 0   |                     |
| Percent of Students with                                              |     |      |             |                    |     |                     |
| No Out-of-School Suspensions                                          |     |      |             | 1                  | 00% | Exceptional         |
|                                                                       |     | +    | +           |                    |     |                     |
|                                                                       | 0%  | 25%  | 50%         | 75% 100            |     |                     |
|                                                                       |     |      |             | (n = 33            | ,   |                     |
|                                                                       |     |      |             | 979                | 6   |                     |
| Percent of Students Reducing OSS                                      |     |      |             |                    |     |                     |
|                                                                       |     |      |             | 1                  | 00% | Exceptional         |
|                                                                       |     | +    | +           |                    |     |                     |
|                                                                       | 0%  | 25%  | 50%         | 75% 100<br>(n = 12 |     |                     |
|                                                                       |     |      | 0.00        |                    | 9)  |                     |
| Student Survey: Climate                                               |     |      | 600         | 70                 |     |                     |
| Percent of Most Positive Responses                                    |     |      |             |                    |     |                     |
| Student Survey Participation Rate: 33%                                |     |      | i i         | 71%                |     | Target              |
| Student Survey Participation Rate. 55%                                |     |      | + +         |                    |     |                     |
|                                                                       | 0%  | 25%  | 50%         | 75% 100            | %   |                     |
|                                                                       |     |      | 609         | 0/_                |     |                     |
| Parent Survey: Climate                                                |     |      | 005         | /0                 |     |                     |
| Percent of Most Positive Responses                                    |     |      | i           |                    |     |                     |
| Parent Survey Participation Rate: 7%                                  | 0%  | )    | i           |                    |     | Did Not Meet        |
| i areni ourvey Fallioipation i tale. 170                              |     |      |             | 750/               |     |                     |
|                                                                       | 0%  | 25%  | 50%         | 75% 100            | %   |                     |