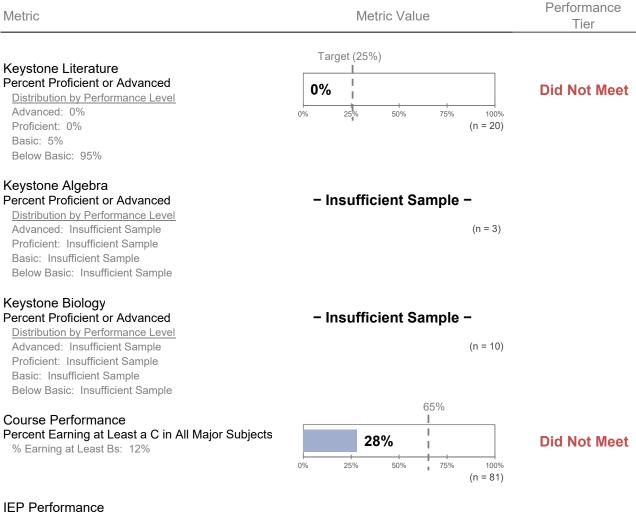

## Achievement

| Metric                                                                                                                                                                                                                           | Metric Value                                                   | Performance<br>Tier |
|----------------------------------------------------------------------------------------------------------------------------------------------------------------------------------------------------------------------------------|----------------------------------------------------------------|---------------------|
| Keystone Literature<br>Percent Proficient or Advanced<br>Distribution by Performance Level<br>Advanced: Insufficient Sample<br>Proficient: Insufficient Sample<br>Basic: Insufficient Sample<br>Below Basic: Insufficient Sample | - Insufficient Sample -<br>(n = 2)                             |                     |
| Keystone Algebra<br>Percent Proficient or Advanced<br>Distribution by Performance Level<br>Advanced: Insufficient Sample<br>Proficient: Insufficient Sample<br>Basic: Insufficient Sample<br>Below Basic: Insufficient Sample    | - Insufficient Sample -<br>(n = 2)                             |                     |
| Keystone Biology<br>Percent Proficient or Advanced<br>Distribution by Performance Level<br>Advanced: Insufficient Sample<br>Proficient: Insufficient Sample<br>Basic: Insufficient Sample                                        | - Insufficient Sample -<br>(n = 3)                             |                     |
| Below Basic: Insufficient Sample<br>Course Performance<br>Percent Earning at Least a C in All Major Subjects<br>% Earning at Least Bs: 6%                                                                                        | Target (65%)<br><b>16%</b><br>0% 25% 50% 75% 100%<br>(n = 230) | Did Not Meet        |

IEP Performance Percent Meeting IEP Goals

- Data Not Available -