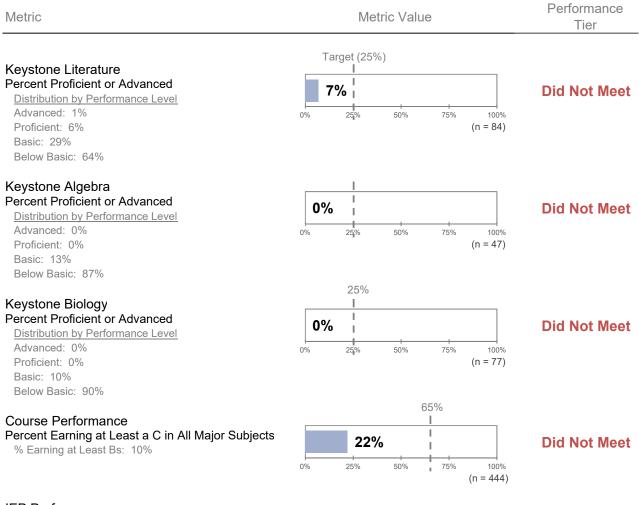

## Achievement

| Acmevement                                                                                                                                                                                                |                                     |                     |
|-----------------------------------------------------------------------------------------------------------------------------------------------------------------------------------------------------------|-------------------------------------|---------------------|
| Metric                                                                                                                                                                                                    | Metric Value                        | Performance<br>Tier |
| Keystone Literature<br>Percent Proficient or Advanced<br>Distribution by Performance Level<br>Advanced: Insufficient Sample                                                                               | - Insufficient Sample -<br>(n = 16) |                     |
| Proficient: Insufficient Sample<br>Basic: Insufficient Sample<br>Below Basic: Insufficient Sample<br>Keystone Algebra                                                                                     |                                     |                     |
| Percent Proficient or Advanced<br>Distribution by Performance Level<br>Advanced: Insufficient Sample<br>Proficient: Insufficient Sample<br>Basic: Insufficient Sample<br>Below Basic: Insufficient Sample | - Insufficient Sample -<br>(n = 9)  |                     |
| Keystone Biology<br>Percent Proficient or Advanced<br>Distribution by Performance Level<br>Advanced: Insufficient Sample<br>Proficient: Insufficient Sample                                               | - Insufficient Sample -<br>(n = 9)  |                     |

Basic: Insufficient Sample Below Basic: Insufficient Sample

Percent Earning at Least a C in All Major Subjects % Earning at Least Bs: 4%

**IEP** Performance Percent Meeting IEP Goals

I 7% Т 0% 25% 100% 50% i. 75% (n = 83)