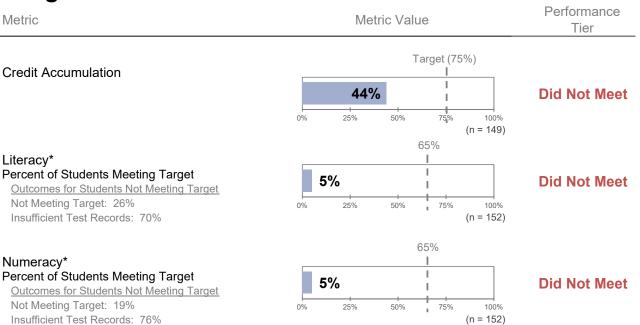

## Progress

| Metric                                                                |     | Me   | etric Value | 9                  |     | Performance<br>Tier |
|-----------------------------------------------------------------------|-----|------|-------------|--------------------|-----|---------------------|
| Annual Determine Dete                                                 |     |      | Tar         | get (70%)          |     |                     |
| Annual Retention Rate                                                 |     |      |             |                    |     |                     |
| Outcomes for Students Not Retained<br>Transferring Within Network: 5% |     |      |             | 67%                |     | Near Target         |
| Transferring Outside Network: 0.48%                                   | 0%  | 25%  | 50%         | 75% 100            |     |                     |
| No Longer in a Philadelphia Public School: 27%                        | 0%  | 25%  | 50%         | (n = 20            |     |                     |
|                                                                       |     |      | 50%         | (                  | -)  |                     |
| % of Students Attending at Least 85% of Days                          |     |      | 1           |                    |     |                     |
| Distribution by Attendance Band                                       |     |      | al          |                    |     |                     |
| Attending at Least 95% of Days: 26%                                   |     |      | 33%         |                    |     | Did Not Meet        |
| Attending 90-95% of Days: 2%                                          | 0%  | 25%  | 50%         | 75% 100            | %   |                     |
| Attending 85-90% of Days: 5%                                          | 070 | 2070 | 04/10       | (n = 33            |     |                     |
| Attending 80-85% of Days: 4%                                          |     |      |             | (                  | - / |                     |
| Attending Less than 80% of Days: 63%                                  |     |      |             |                    |     |                     |
| Autorialing 2000 than 00% of Days. 00%                                |     |      | 0           |                    |     |                     |
| Average Change in Student Attendance Rate                             |     |      | I           |                    |     |                     |
| Average Change in Student Attendance Rate                             |     |      |             |                    |     |                     |
|                                                                       |     | -7   | i           |                    |     | Did Not Meet        |
|                                                                       |     |      |             |                    |     |                     |
|                                                                       | -30 | -15  | q           | 15 30<br>(n = 12   |     |                     |
|                                                                       |     |      |             |                    | ,   |                     |
| Demonst of Chudomto with                                              |     |      |             | 97%                | 0   |                     |
| Percent of Students with                                              |     |      |             |                    |     |                     |
| No Out-of-School Suspensions                                          |     |      |             | 1                  | 00% | Exceptional         |
|                                                                       |     | +    | +           |                    |     |                     |
|                                                                       | 0%  | 25%  | 50%         | 75% 100            |     |                     |
|                                                                       |     |      |             | (n = 33            | ,   |                     |
|                                                                       |     |      |             | 979                | 6   |                     |
| Percent of Students Reducing OSS                                      |     |      |             |                    |     |                     |
|                                                                       |     |      |             | 1                  | 00% | Exceptional         |
|                                                                       |     | +    | +           |                    |     |                     |
|                                                                       | 0%  | 25%  | 50%         | 75% 100<br>(n = 12 |     |                     |
|                                                                       |     |      | 0.00        |                    | 9)  |                     |
| Student Survey: Climate                                               |     |      | 600         | 70                 |     |                     |
| Percent of Most Positive Responses                                    |     |      |             |                    |     |                     |
| Student Survey Participation Rate: 33%                                |     |      | i i         | 71%                |     | Target              |
| Student Survey Participation Rate. 55%                                |     |      | + +         |                    |     |                     |
|                                                                       | 0%  | 25%  | 50%         | 75% 100            | %   |                     |
|                                                                       |     |      | 609         | 0/_                |     |                     |
| Parent Survey: Climate                                                |     |      | 005         | /0                 |     |                     |
| Percent of Most Positive Responses                                    |     |      | i           |                    |     |                     |
| Parent Survey Participation Rate: 7%                                  | 0%  | )    | i           |                    |     | Did Not Meet        |
| i areni ourvey Fallioipation i tale. 170                              |     |      |             | 750/               |     |                     |
|                                                                       | 0%  | 25%  | 50%         | 75% 100            | %   |                     |