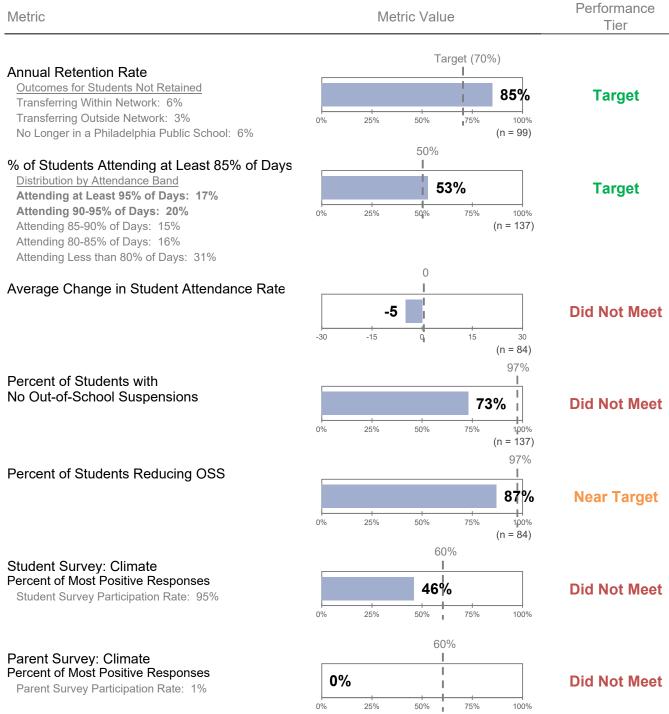

## Progress

| Metric                                                                |     | Me   | etric Value | 9                  |     | Performance<br>Tier |
|-----------------------------------------------------------------------|-----|------|-------------|--------------------|-----|---------------------|
| Annual Determine Dete                                                 |     |      | Tar         | get (70%)          |     |                     |
| Annual Retention Rate                                                 |     |      |             |                    |     |                     |
| Outcomes for Students Not Retained<br>Transferring Within Network: 5% |     |      |             | 67%                |     | Near Target         |
| Transferring Outside Network: 0.48%                                   | 0%  | 25%  | 50%         | 75% 100            |     |                     |
| No Longer in a Philadelphia Public School: 27%                        | 0%  | 25%  | 50%         | (n = 20            |     |                     |
|                                                                       |     |      | 50%         | (                  | -)  |                     |
| % of Students Attending at Least 85% of Days                          |     |      | 1           |                    |     |                     |
| Distribution by Attendance Band                                       |     |      | al          |                    |     |                     |
| Attending at Least 95% of Days: 26%                                   |     |      | 33%         |                    |     | Did Not Meet        |
| Attending 90-95% of Days: 2%                                          | 0%  | 25%  | 50%         | 75% 100            | %   |                     |
| Attending 85-90% of Days: 5%                                          | 070 | 2070 | 04/10       | (n = 33            |     |                     |
| Attending 80-85% of Days: 4%                                          |     |      |             | (                  | - / |                     |
| Attending Less than 80% of Days: 63%                                  |     |      |             |                    |     |                     |
| Autorialing 2000 than 00% of Days. 00%                                |     |      | 0           |                    |     |                     |
| Average Change in Student Attendance Rate                             |     |      | I           |                    |     |                     |
| Average Change in Student Attendance Rate                             |     |      |             |                    |     |                     |
|                                                                       |     | -7   | i           |                    |     | Did Not Meet        |
|                                                                       |     |      |             |                    |     |                     |
|                                                                       | -30 | -15  | q           | 15 30<br>(n = 12   |     |                     |
|                                                                       |     |      |             |                    | ,   |                     |
| Demonst of Chudomto with                                              |     |      |             | 97%                | 0   |                     |
| Percent of Students with                                              |     |      |             |                    |     |                     |
| No Out-of-School Suspensions                                          |     |      |             | 1                  | 00% | Exceptional         |
|                                                                       |     | +    | +           |                    |     |                     |
|                                                                       | 0%  | 25%  | 50%         | 75% 100            |     |                     |
|                                                                       |     |      |             | (n = 33            | ,   |                     |
|                                                                       |     |      |             | 979                | 6   |                     |
| Percent of Students Reducing OSS                                      |     |      |             |                    |     |                     |
|                                                                       |     |      |             | 1                  | 00% | Exceptional         |
|                                                                       |     | +    | +           |                    |     |                     |
|                                                                       | 0%  | 25%  | 50%         | 75% 100<br>(n = 12 |     |                     |
|                                                                       |     |      | 0.00        |                    | 9)  |                     |
| Student Survey: Climate                                               |     |      | 600         | 70                 |     |                     |
| Percent of Most Positive Responses                                    |     |      |             |                    |     |                     |
| Student Survey Participation Rate: 33%                                |     |      | i i         | 71%                |     | Target              |
| Student Survey Participation Rate. 55%                                |     |      | + +         |                    |     |                     |
|                                                                       | 0%  | 25%  | 50%         | 75% 100            | %   |                     |
|                                                                       |     |      | 609         | 0/_                |     |                     |
| Parent Survey: Climate                                                |     |      | 005         | /0                 |     |                     |
| Percent of Most Positive Responses                                    |     |      | i           |                    |     |                     |
| Parent Survey Participation Rate: 7%                                  | 0%  | )    | i           |                    |     | Did Not Meet        |
| i areni ourvey Fallioipation i tale. 170                              |     |      |             | 750/               |     |                     |
|                                                                       | 0%  | 25%  | 50%         | 75% 100            | %   |                     |