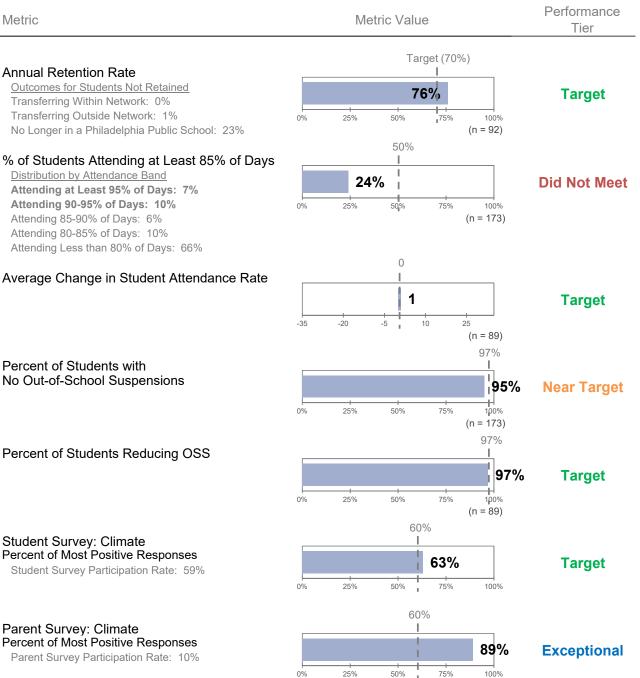

## Progress

| Metric                                                                |     | Me   | etric Value | 9                  |     | Performance<br>Tier |
|-----------------------------------------------------------------------|-----|------|-------------|--------------------|-----|---------------------|
| Annual Determine Dete                                                 |     |      | Tar         | get (70%)          |     |                     |
| Annual Retention Rate                                                 |     |      |             |                    |     |                     |
| Outcomes for Students Not Retained<br>Transferring Within Network: 5% |     |      |             | 67%                |     | Near Target         |
| Transferring Outside Network: 0.48%                                   | 0%  | 25%  | 50%         | 75% 100            |     |                     |
| No Longer in a Philadelphia Public School: 27%                        | 0%  | 25%  | 50%         | (n = 20            |     |                     |
|                                                                       |     |      | 50%         | (                  | -)  |                     |
| % of Students Attending at Least 85% of Days                          |     |      | 1           |                    |     |                     |
| Distribution by Attendance Band                                       |     |      | al          |                    |     |                     |
| Attending at Least 95% of Days: 26%                                   |     |      | 33%         |                    |     | Did Not Meet        |
| Attending 90-95% of Days: 2%                                          | 0%  | 25%  | 50%         | 75% 100            | %   |                     |
| Attending 85-90% of Days: 5%                                          | 070 | 2070 | 04/10       | (n = 33            |     |                     |
| Attending 80-85% of Days: 4%                                          |     |      |             | (                  | - / |                     |
| Attending Less than 80% of Days: 63%                                  |     |      |             |                    |     |                     |
| Autorialing 2000 than 00% of Days. 00%                                |     |      | 0           |                    |     |                     |
| Average Change in Student Attendance Rate                             |     |      | I           |                    |     |                     |
| Average Change in Student Attendance Rate                             |     |      |             |                    |     |                     |
|                                                                       |     | -7   | i           |                    |     | Did Not Meet        |
|                                                                       |     |      |             |                    |     |                     |
|                                                                       | -30 | -15  | q           | 15 30<br>(n = 12   |     |                     |
|                                                                       |     |      |             |                    | ,   |                     |
| Demonst of Chudomto with                                              |     |      |             | 97%                | 0   |                     |
| Percent of Students with                                              |     |      |             |                    |     |                     |
| No Out-of-School Suspensions                                          |     |      |             | 1                  | 00% | Exceptional         |
|                                                                       |     | +    | +           |                    |     |                     |
|                                                                       | 0%  | 25%  | 50%         | 75% 100            |     |                     |
|                                                                       |     |      |             | (n = 33            | ,   |                     |
|                                                                       |     |      |             | 979                | 6   |                     |
| Percent of Students Reducing OSS                                      |     |      |             |                    |     |                     |
|                                                                       |     |      |             | 1                  | 00% | Exceptional         |
|                                                                       |     | +    | +           |                    |     |                     |
|                                                                       | 0%  | 25%  | 50%         | 75% 100<br>(n = 12 |     |                     |
|                                                                       |     |      | 0.00        |                    | 9)  |                     |
| Student Survey: Climate                                               |     |      | 600         | 70                 |     |                     |
| Percent of Most Positive Responses                                    |     |      |             |                    |     |                     |
| Student Survey Participation Rate: 33%                                |     |      | i i         | 71%                |     | Target              |
| Student Survey Participation Rate. 55%                                |     |      | + +         |                    |     |                     |
|                                                                       | 0%  | 25%  | 50%         | 75% 100            | %   |                     |
|                                                                       |     |      | 609         | 0/_                |     |                     |
| Parent Survey: Climate                                                |     |      | 005         | /0                 |     |                     |
| Percent of Most Positive Responses                                    |     |      | i           |                    |     |                     |
| Parent Survey Participation Rate: 7%                                  | 0%  | )    | i           |                    |     | Did Not Meet        |
| i areni ourvey Fallioipation i tale. 170                              |     |      |             | 750/               |     |                     |
|                                                                       | 0%  | 25%  | 50%         | 75% 100            | %   |                     |