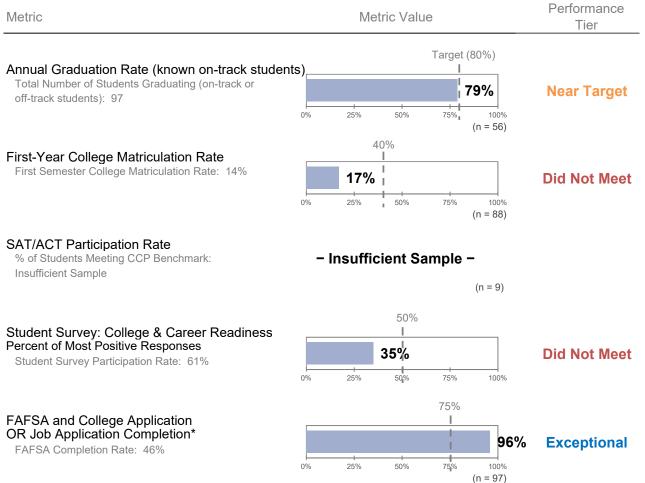

# **College & Career**

| Metric                                                                                                                        | Metric Value                                         | Performance<br>Tier |
|-------------------------------------------------------------------------------------------------------------------------------|------------------------------------------------------|---------------------|
| Annual Graduation Rate (known on-track student<br>Total Number of Students Graduating (on-track or<br>off-track students): 50 | Target (80%)<br>I<br>62%                             | Did Not Meet        |
| First-Year College Matriculation Rate                                                                                         | 0% 25% 50% 75% 100%<br>(n = 61)<br>40%               |                     |
| First Semester College Matriculation Rate: 7%                                                                                 | <b>12%</b><br>0% 25% 50% 75% 100%<br>(n = 43)        | Did Not Meet        |
| SAT/ACT Participation Rate<br>% of Students Meeting CCP Benchmark: 0%                                                         | 60%<br>19%                                           | Did Not Meet        |
| Student Survey: College & Career Readiness<br>Percent of Most Positive Responses                                              | 0% 25% 50% 75% 100%<br>(n = 21)<br>50%               |                     |
| Student Survey Participation Rate: 33%                                                                                        | <b>47%</b><br>0% 25% 50% 75% 100%                    | Near Target         |
| FAFSA and College Application<br>OR Job Application Completion*<br>FAFSA Completion Rate: 14%                                 | 75%<br><b>38%</b><br>0% 25% 50% 75% 100%<br>(n = 50) | Did Not Meet        |