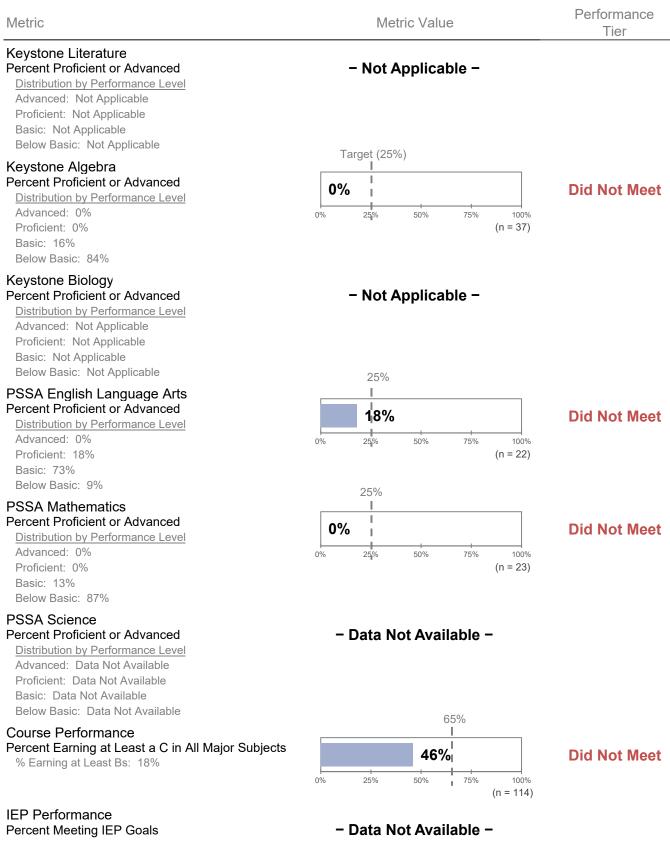

## Achievement

| Metric                                                                                                                                                                                                                           | Metric Value                                                   | Performance<br>Tier |
|----------------------------------------------------------------------------------------------------------------------------------------------------------------------------------------------------------------------------------|----------------------------------------------------------------|---------------------|
| Keystone Literature<br>Percent Proficient or Advanced<br>Distribution by Performance Level<br>Advanced: Insufficient Sample<br>Proficient: Insufficient Sample<br>Basic: Insufficient Sample<br>Below Basic: Insufficient Sample | - Insufficient Sample -<br>(n = 2)                             |                     |
| Keystone Algebra<br>Percent Proficient or Advanced<br>Distribution by Performance Level<br>Advanced: Insufficient Sample<br>Proficient: Insufficient Sample<br>Basic: Insufficient Sample<br>Below Basic: Insufficient Sample    | - Insufficient Sample -<br>(n = 2)                             |                     |
| Keystone Biology<br>Percent Proficient or Advanced<br>Distribution by Performance Level<br>Advanced: Insufficient Sample<br>Proficient: Insufficient Sample<br>Basic: Insufficient Sample                                        | - Insufficient Sample -<br>(n = 3)                             |                     |
| Below Basic: Insufficient Sample<br>Course Performance<br>Percent Earning at Least a C in All Major Subjects<br>% Earning at Least Bs: 6%                                                                                        | Target (65%)<br><b>16%</b><br>0% 25% 50% 75% 100%<br>(n = 230) | Did Not Meet        |

IEP Performance Percent Meeting IEP Goals

- Data Not Available -