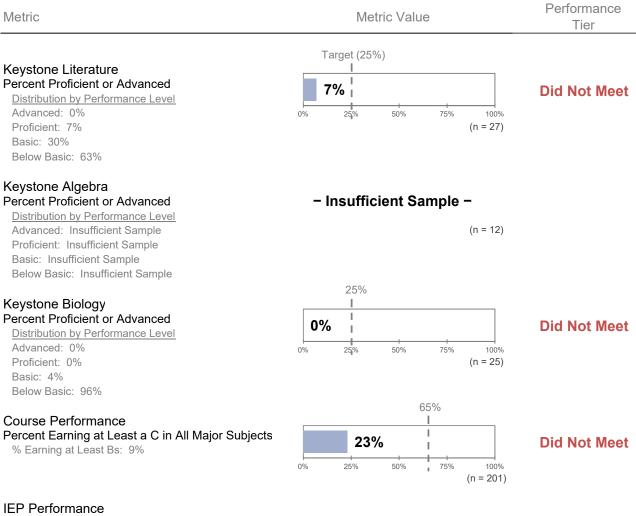

## Achievement

| Metric                                                                                                                                                                                                                           | Metric Value                                                   | Performance<br>Tier |
|----------------------------------------------------------------------------------------------------------------------------------------------------------------------------------------------------------------------------------|----------------------------------------------------------------|---------------------|
| Keystone Literature<br>Percent Proficient or Advanced<br>Distribution by Performance Level<br>Advanced: Insufficient Sample<br>Proficient: Insufficient Sample<br>Basic: Insufficient Sample<br>Below Basic: Insufficient Sample | - Insufficient Sample -<br>(n = 2)                             |                     |
| Keystone Algebra<br>Percent Proficient or Advanced<br>Distribution by Performance Level<br>Advanced: Insufficient Sample<br>Proficient: Insufficient Sample<br>Basic: Insufficient Sample<br>Below Basic: Insufficient Sample    | - Insufficient Sample -<br>(n = 2)                             |                     |
| Keystone Biology<br>Percent Proficient or Advanced<br>Distribution by Performance Level<br>Advanced: Insufficient Sample<br>Proficient: Insufficient Sample<br>Basic: Insufficient Sample                                        | - Insufficient Sample -<br>(n = 3)                             |                     |
| Below Basic: Insufficient Sample<br>Course Performance<br>Percent Earning at Least a C in All Major Subjects<br>% Earning at Least Bs: 6%                                                                                        | Target (65%)<br><b>16%</b><br>0% 25% 50% 75% 100%<br>(n = 230) | Did Not Meet        |

IEP Performance Percent Meeting IEP Goals

- Data Not Available -