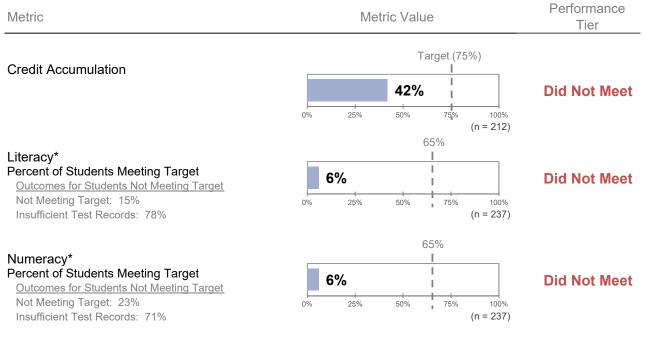

## Achievement

Percent Meeting IEP Goals

- Data Not Available -

| Metric                                         |      | Me   | tric Valu | e                      | Performance<br>Tier |
|------------------------------------------------|------|------|-----------|------------------------|---------------------|
| Annual Retention Rate                          |      |      | Та        | rget (70%)             |                     |
| Outcomes for Students Not Retained             |      |      |           |                        |                     |
| Transferring Within Network: 4%                |      |      |           | 63%                    | Near Target         |
| Transferring Outside Network: 2%               | 0%   | 25%  | 50%       | 75% 100%               |                     |
| No Longer in a Philadelphia Public School: 32% | 0,00 | 2070 | 0070      | (n = 160)              |                     |
|                                                |      |      | 50%       |                        |                     |
| % of Students Attending at Least 85% of Days   |      |      |           |                        |                     |
| Distribution by Attendance Band                |      | 19%  |           |                        | Did Not Meet        |
| Attending at Least 95% of Days: 3%             |      |      | · ·       |                        |                     |
| Attending 90-95% of Days: 6%                   | 0%   | 25%  | 50%       | 75% 100%               |                     |
| Attending 85-90% of Days: 9%                   |      |      |           | (n = 270)              |                     |
| Attending 80-85% of Days: 9%                   |      |      |           |                        |                     |
| Attending Less than 80% of Days: 73%           |      |      | 0         |                        |                     |
| Average Change in Student Attendence Rate      |      |      | 0         |                        |                     |
| Average Change in Student Attendance Rate      |      | _    |           |                        |                     |
|                                                |      | -11  |           |                        | Did Not Meet        |
|                                                | -30  | -15  | 0         | 15 30                  |                     |
|                                                | -30  | -15  | Ч         | (n = 147)              |                     |
|                                                |      |      |           | 97%                    |                     |
| Percent of Students with                       |      |      |           | 1                      |                     |
| No Out-of-School Suspensions                   |      |      |           |                        | 0% Exceptional      |
| ·                                              |      |      |           |                        | 0% Exceptional      |
|                                                | 0%   | 25%  | 50%       | 75% 100%               |                     |
|                                                |      |      |           | (n = 270)              |                     |
|                                                |      |      |           | 97%                    |                     |
| Percent of Students Reducing OSS               |      |      |           | I                      |                     |
|                                                |      |      |           | 10                     | 0% Exceptional      |
|                                                | ļ    | +    | +         |                        |                     |
|                                                | 0%   | 25%  | 50%       | 75% 	 100% 	 (n = 147) |                     |
|                                                |      |      | 60        | · · · · ·              |                     |
| Student Survey: Climate                        |      |      |           | 170                    |                     |
| Percent of Most Positive Responses             |      |      | i         | - 404                  |                     |
| Student Survey Participation Rate: 65%         |      |      | 1         | 71%                    | Target              |
|                                                | 0%   | 25%  | 50%       | 75% 100%               |                     |
|                                                |      |      |           |                        |                     |
|                                                |      |      | 60        | %                      |                     |
| Parent Survey: Climate                         | r    |      |           |                        |                     |
| Percent of Most Positive Responses             | 0%   | 6    |           |                        | Did Not Meet        |
| Parent Survey Participation Rate: 6%           |      |      | <br>      |                        |                     |
|                                                | 0%   | 25%  | 50%       | 75% 100%               |                     |